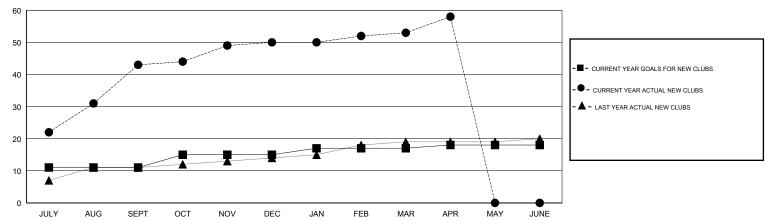

# LOCATION NEPAL

GMT CA 6

| Clubs                 |                  |           |                  |                  | Members               |                    |                                     |                    |                  |
|-----------------------|------------------|-----------|------------------|------------------|-----------------------|--------------------|-------------------------------------|--------------------|------------------|
| RESULTS FOR 2015-2016 |                  |           |                  |                  | RESULTS FOR 2015-2016 |                    |                                     |                    |                  |
| QUARTER               | NEW CLUB<br>GOAL | NEW CLUBS | DROPPED<br>CLUBS | NET<br>GAIN/LOSS | QUARTER               | NEW MEMBER<br>GOAL | CHARTER AND<br>NEW MEMBERS<br>ADDED | DROPPED<br>MEMBERS | NET<br>GAIN/LOSS |
| JULY/AUG/SEPT         | 11               | 43        | 0                | 43               | JULY/AUG/SEPT         | 420                | 1,427                               | 202                | 1,225            |
| OCT/NOV/DEC           | 4                | 7         | 3                | 4                | OCT/NOV/DEC           | 155                | 451                                 | 173                | 278              |
| JAN/FEB/MAR           | 2                | 3         | 1                | 2                | JAN/FEB/MAR           | 65                 | 416                                 | 94                 | 322              |
| APR/MAY/JUNE          | 1                | 5         | 0                | 5                | APR/MAY/JUNE          | 20                 | 158                                 | 22                 | 136              |

### GOALS AND ACTUAL NEW CLUBS CUMULATIVE