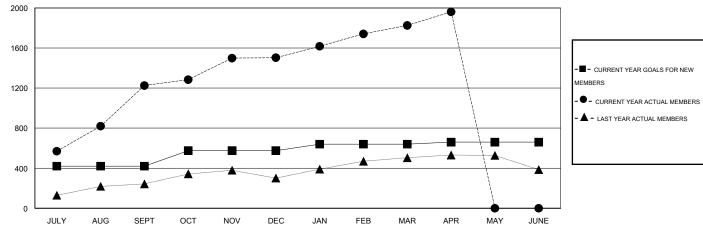

# LOCATION NEPAL

GMT CA 6

| Clubs                 |                  |           |                  |                  | Members               |                    |                                     |                    |                  |
|-----------------------|------------------|-----------|------------------|------------------|-----------------------|--------------------|-------------------------------------|--------------------|------------------|
| RESULTS FOR 2015-2016 |                  |           |                  |                  | RESULTS FOR 2015-2016 |                    |                                     |                    |                  |
| QUARTER               | NEW CLUB<br>GOAL | NEW CLUBS | DROPPED<br>CLUBS | NET<br>GAIN/LOSS | QUARTER               | NEW MEMBER<br>GOAL | CHARTER AND<br>NEW MEMBERS<br>ADDED | DROPPED<br>MEMBERS | NET<br>GAIN/LOSS |
| JULY/AUG/SEPT         | 11               | 43        | 0                | 43               | JULY/AUG/SEPT         | 420                | 1,427                               | 202                | 1,225            |
| OCT/NOV/DEC           | 4                | 7         | 3                | 4                | OCT/NOV/DEC           | 155                | 451                                 | 173                | 278              |
| JAN/FEB/MAR           | 2                | 3         | 1                | 2                | JAN/FEB/MAR           | 65                 | 416                                 | 94                 | 322              |
| APR/MAY/JUNE          | 1                | 5         | 0                | 5                | APR/MAY/JUNE          | 20                 | 158                                 | 22                 | 136              |

#### GOALS AND ACTUAL MEMBERS CUMULATIVE

| DROPPED CLUBS: 4  DROPPED MEMBERS |                | 192 CLUBS OF 264 ADDED 1 OR MORE NEW MEMBERS | GENDER DISTRIBUTION           MALE         5,602 (81.33%           FEMALE         1,286 (18.67% | •              |
|-----------------------------------|----------------|----------------------------------------------|-------------------------------------------------------------------------------------------------|----------------|
| DECEASED CLUB CANCELLED OTHER     | 5<br>62<br>424 | CLICK HERE FOR HEALTH ASSESSMENT DATA        | FAMILY UNIT MEMBERS HEAD OF HOUSEHOLD                                                           | 3,433<br>1,327 |
| TOTAL                             | 491            |                                              | NON-HEAD OF HOUSEHOLD                                                                           | 2,106          |